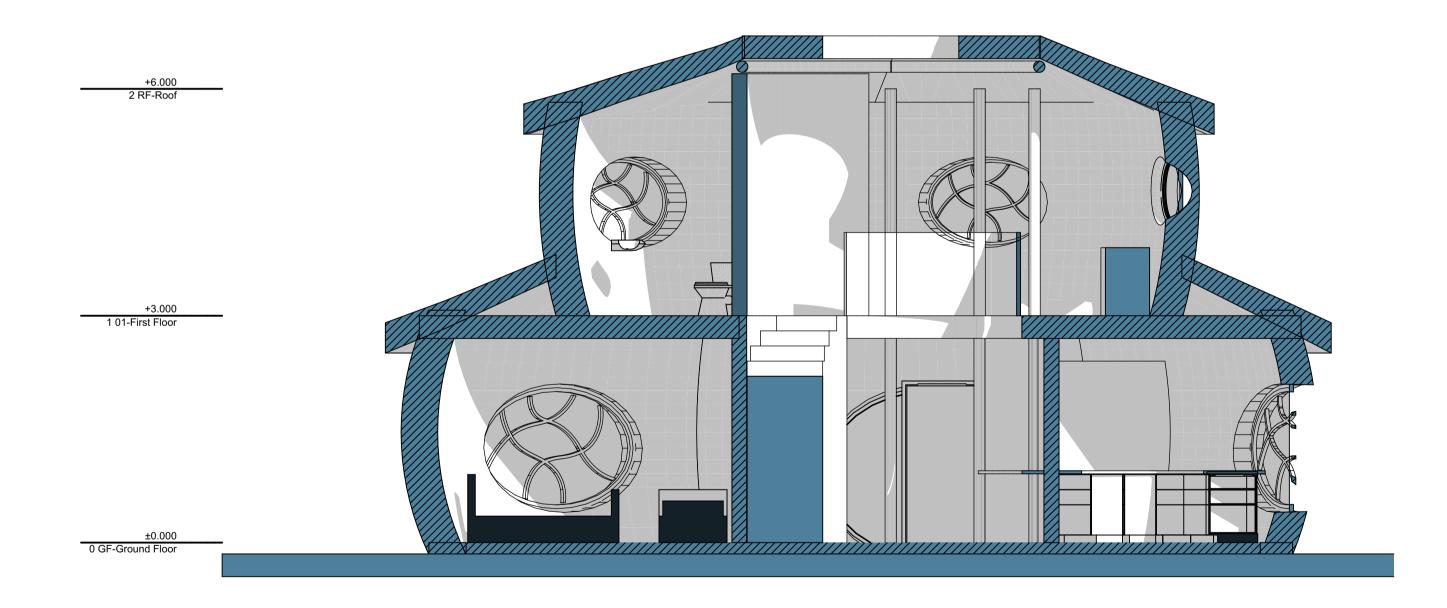

SK Rev C.2

DO NOT SCALE FROM THIS DRAWING : Verify all dimensions on site

THE GREEN OAK CARPENTRY COMPANY LTD, Langley, Liss, Hampshire GU33 7JW 01730 892049

Section C - from east looking west

Section A - from South looking north

Section D - from west looking east

Section B - from north looking south

**REVISIONS:** DATE: -

Lili's House

Sections

scale date author status job no. 1:50 @ A1 17.10.2023 CW Pre AJ0155

SK Rev C.4

DO NOT SCALE FROM THIS DRAWING: Verify all dimensions on site