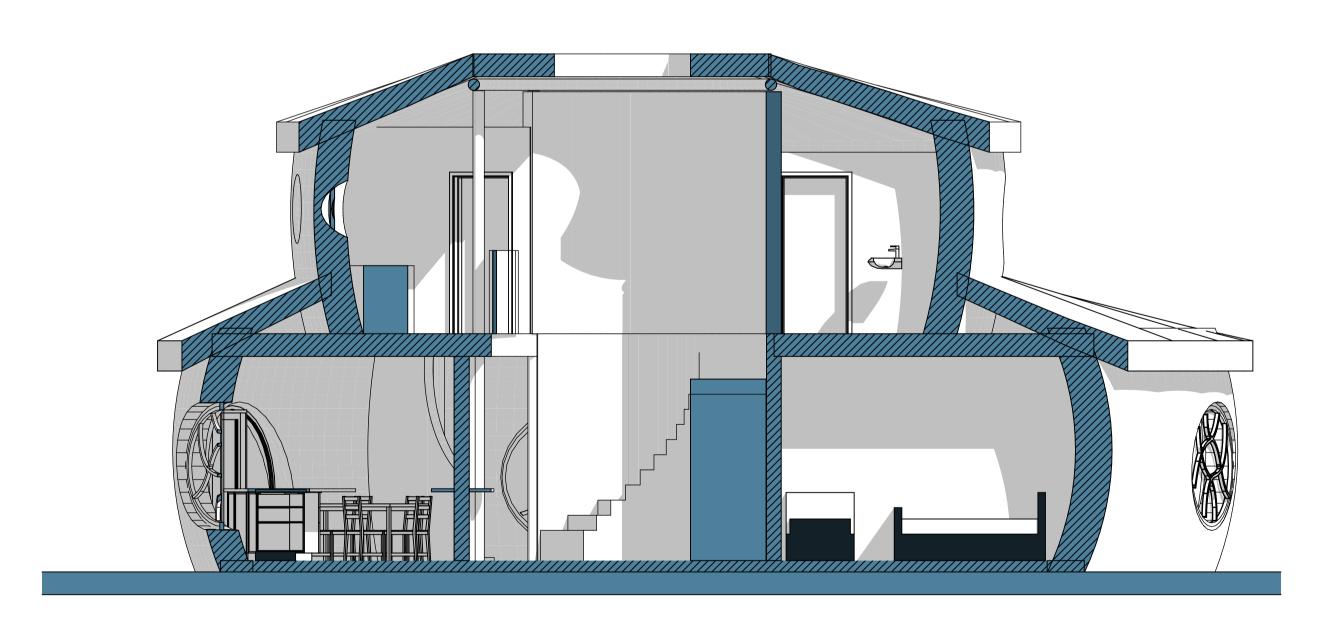

SK Rev C.2

DO NOT SCALE FROM THIS DRAWING : Verify all dimensions on site

THE GREEN OAK CARPENTRY COMPANY LTD, Langley, Liss, Hampshire GU33 7JW 01730 892049

Section C - from east looking west

Section A - from South looking north

Section D - from west looking east

Section B - from north looking south

**REVISIONS:** DATE: -

Lili's House

Sections

scale date author status job no. 1:50 @ A1 17.10.2023 CW Pre AJ0155

SK Rev C.4

DO NOT SCALE FROM THIS DRAWING: Verify all dimensions on site