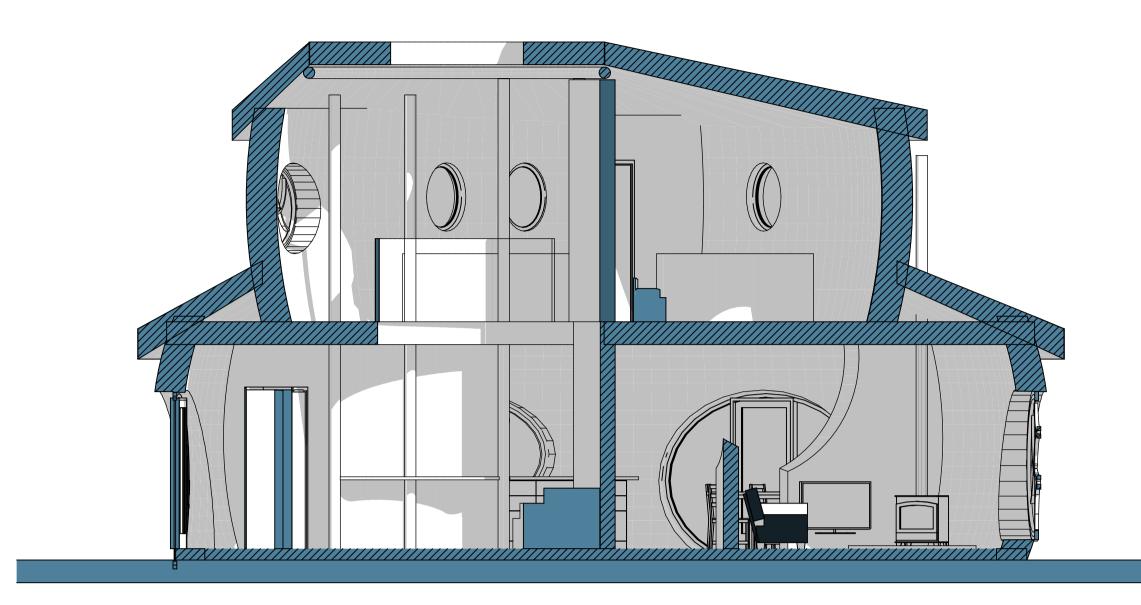

SK Rev C.2

DO NOT SCALE FROM THIS DRAWING : Verify all dimensions on site

THE GREEN OAK CARPENTRY COMPANY LTD, Langley, Liss, Hampshire GU33 7JW 01730 892049

Section C - from east looking west

Section A - from South looking north

Section D - from west looking east

Section B - from north looking south

**REVISIONS:** DATE: -

Lili's House

Sections

scale date author status job no. 1:50 @ A1 17.10.2023 CW Pre AJ0155

SK Rev C.4

DO NOT SCALE FROM THIS DRAWING: Verify all dimensions on site