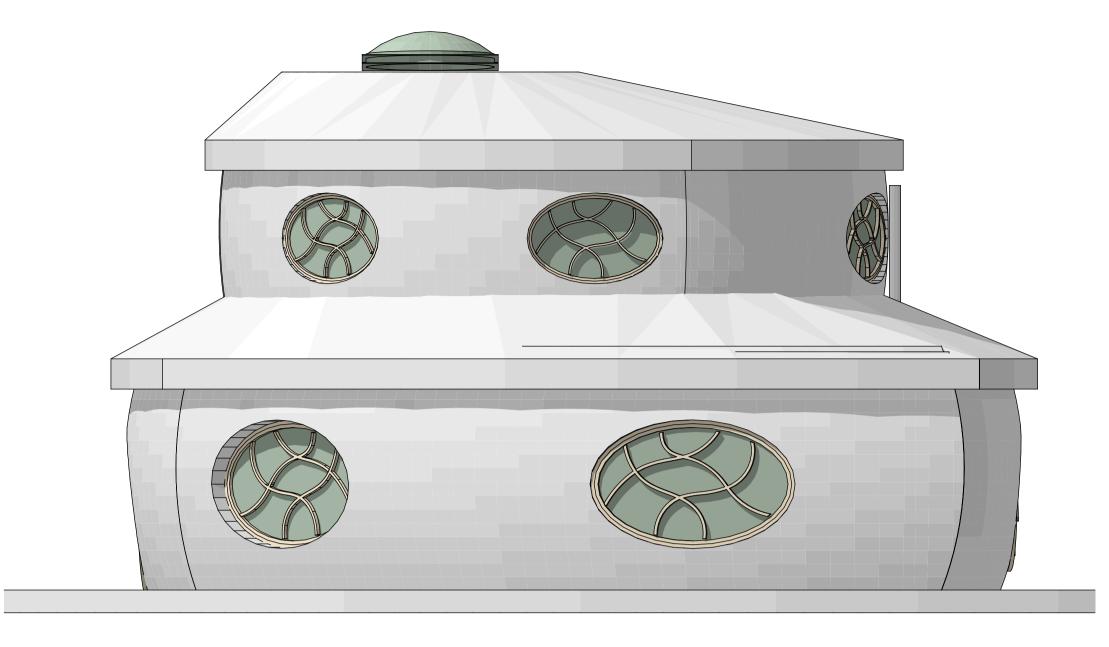

THE GREEN OAK CARPENTRY COMPANY LTD, Langley, Liss, Hampshire GU33 7JW 01730 892049

East Elevation

West Elevation

North Elevation

Roof with constant eaves line and constant apex; variable (shallow) pitch.