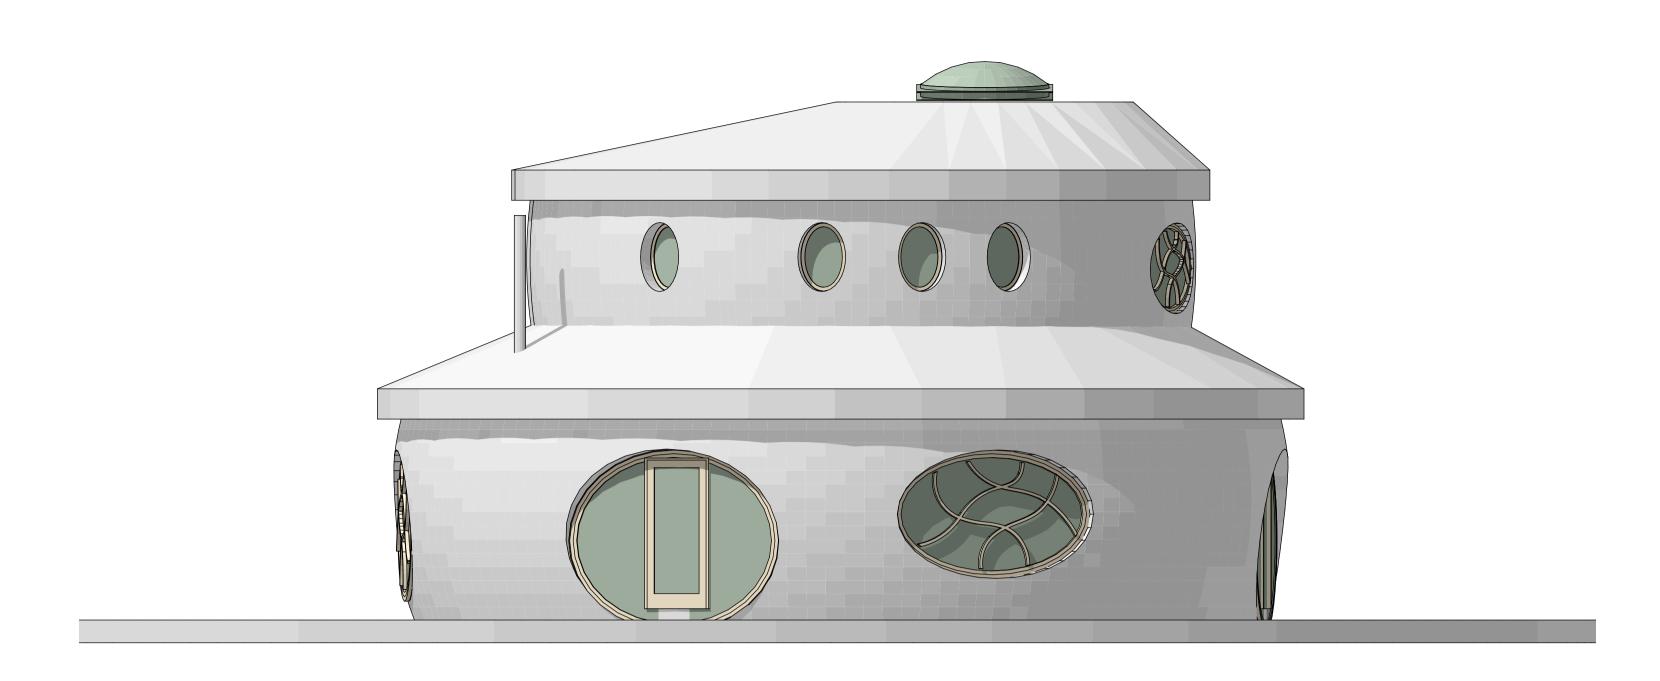

THE GREEN OAK CARPENTRY COMPANY LTD, Langley, Liss, Hampshire GU33 7JW 01730 892049

East Elevation

West Elevation

North Elevation

Roof with constant eaves line and constant apex; variable (shallow) pitch.