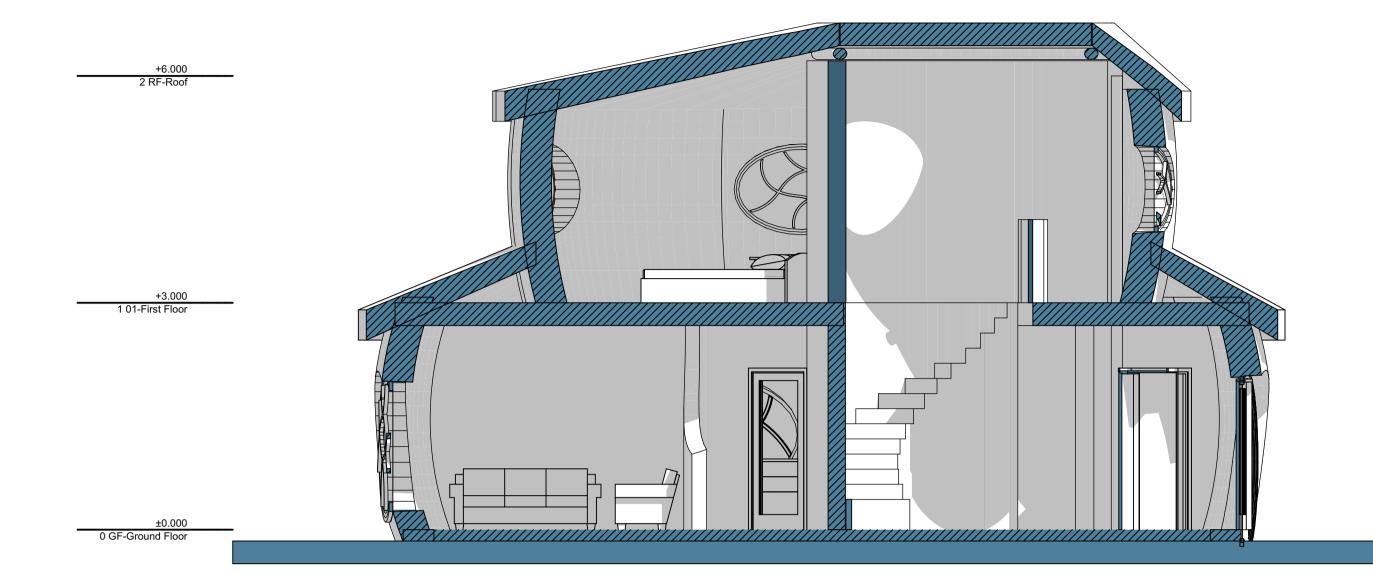

SK Rev C.2

DO NOT SCALE FROM THIS DRAWING : Verify all dimensions on site

THE GREEN OAK CARPENTRY COMPANY LTD, Langley, Liss, Hampshire GU33 7JW 01730 892049

Section C - from east looking west

Section A - from South looking north

Section D - from west looking east

Section B - from north looking south

**REVISIONS:** DATE: -

Lili's House

Sections

scale date author status job no. 1:50 @ A1 17.10.2023 CW Pre AJ0155

SK Rev C.4

DO NOT SCALE FROM THIS DRAWING: Verify all dimensions on site