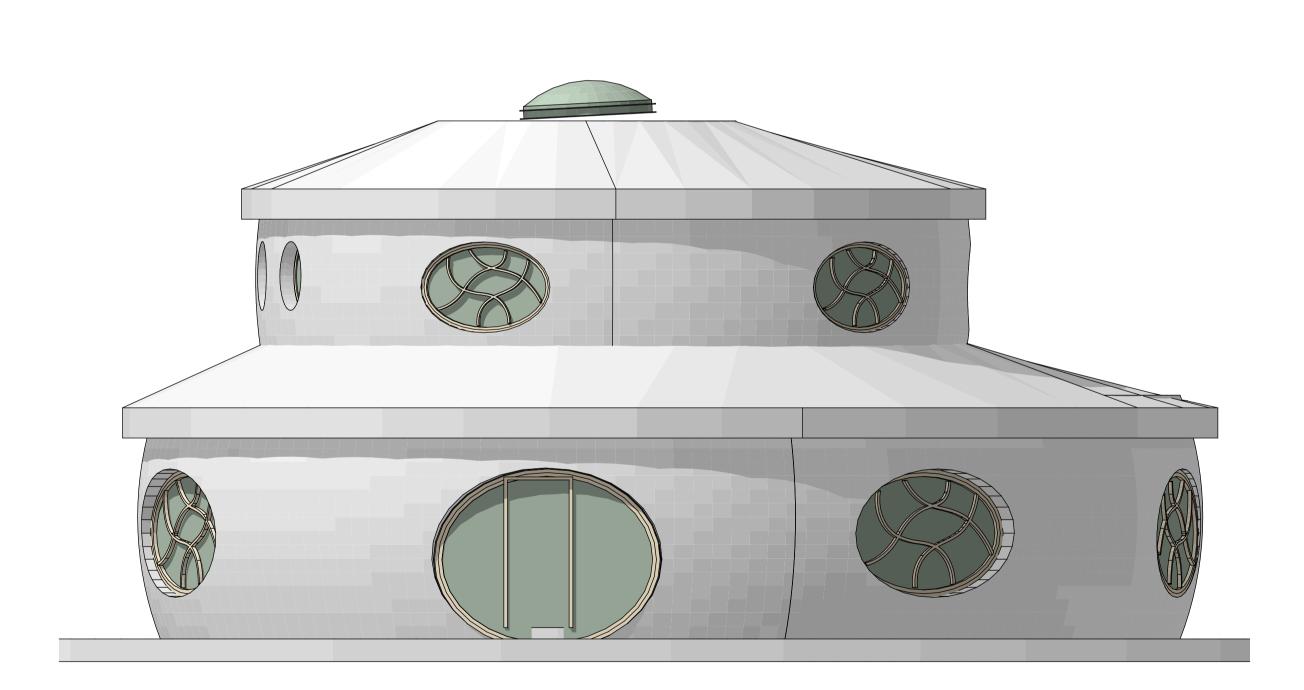

THE GREEN OAK CARPENTRY COMPANY LTD, Langley, Liss, Hampshire GU33 7JW 01730 892049

East Elevation

West Elevation

North Elevation

Roof with constant eaves line and constant apex; variable (shallow) pitch.