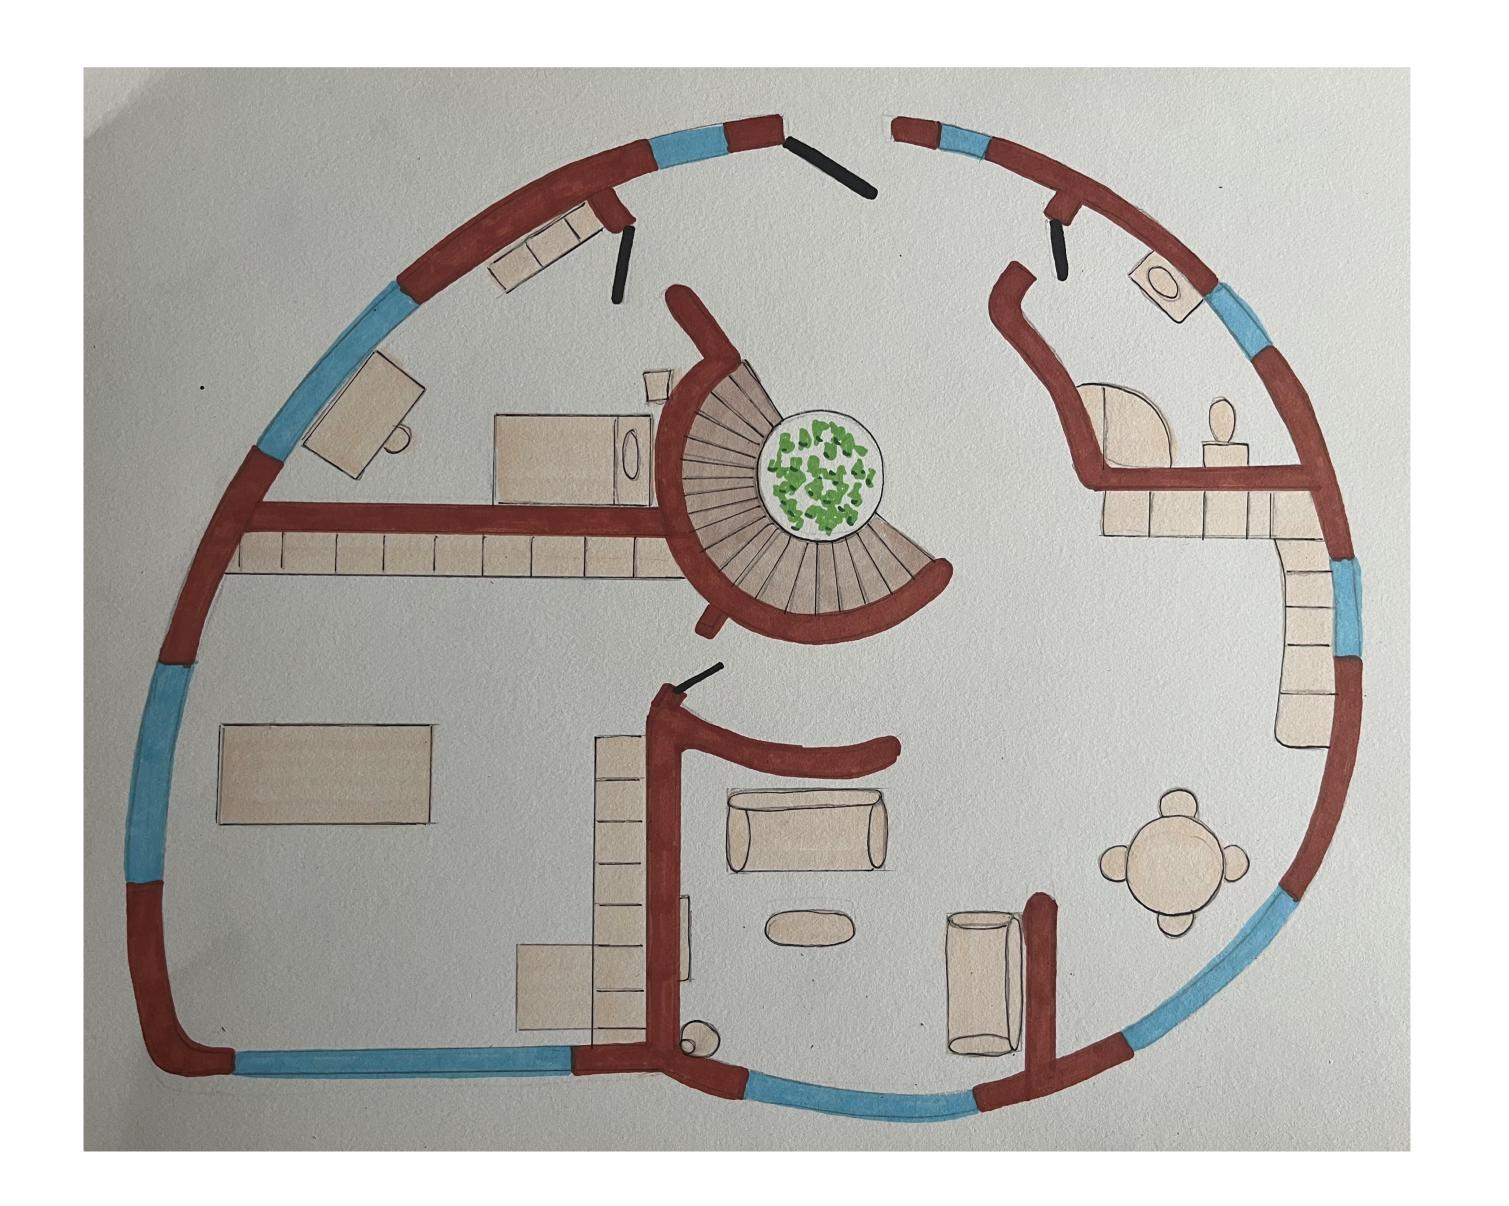

Link for drawings and online 3d model you can walk around:

https://bimx.graphisoft.com/model/4e132a13-975d-41ca-9763-5352a4430575







**REVISIONS:** DATE: -



Lili's House

Client Images

scale date author status job no. 1:50 @ A1 17.10.2023 CW Pre AJ0155

SK Rev C.2

DO NOT SCALE FROM THIS DRAWING : Verify all dimensions on site

THE GREEN OAK CARPENTRY COMPANY LTD, Langley, Liss, Hampshire GU33 7JW 01730 892049





Section C - from east looking west



Section A - from South looking north



Section D - from west looking east



Section B - from north looking south

**REVISIONS:** DATE: -



Lili's House

Sections

scale date author status job no. 1:50 @ A1 17.10.2023 CW Pre AJ0155

SK Rev C.4

DO NOT SCALE FROM THIS DRAWING: Verify all dimensions on site

THE GREEN OAK CARPENTRY COMPANY LTD, Langley, Liss, Hampshire GU33 7JW 01730 892049



East Elevation



West Elevation





North Elevation

Roof with constant