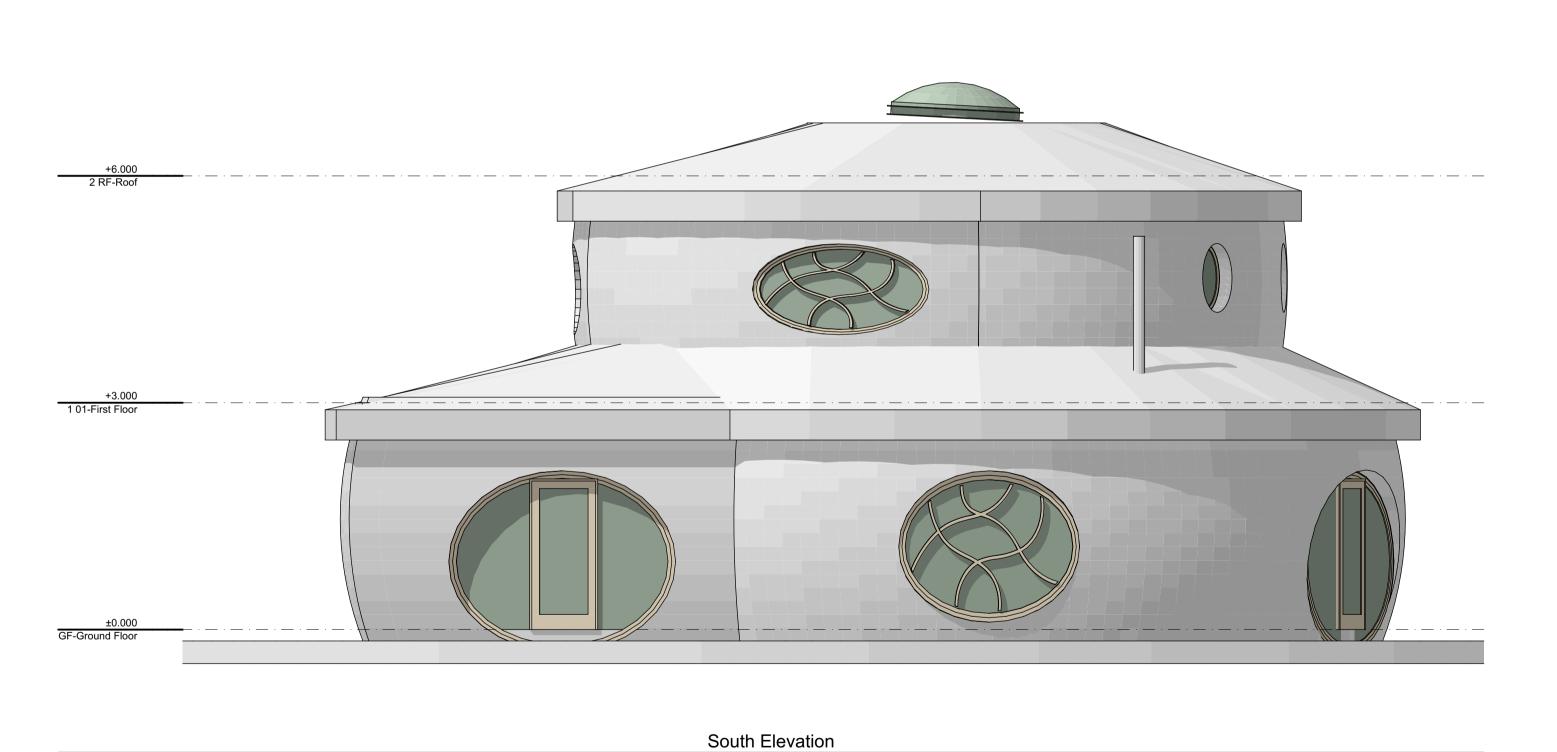

THE GREEN OAK CARPENTRY COMPANY LTD, Langley, Liss, Hampshire GU33 7JW 01730 892049

East Elevation

West Elevation

North Elevation

Roof with constant eaves line and constant apex; variable (shallow) pitch.