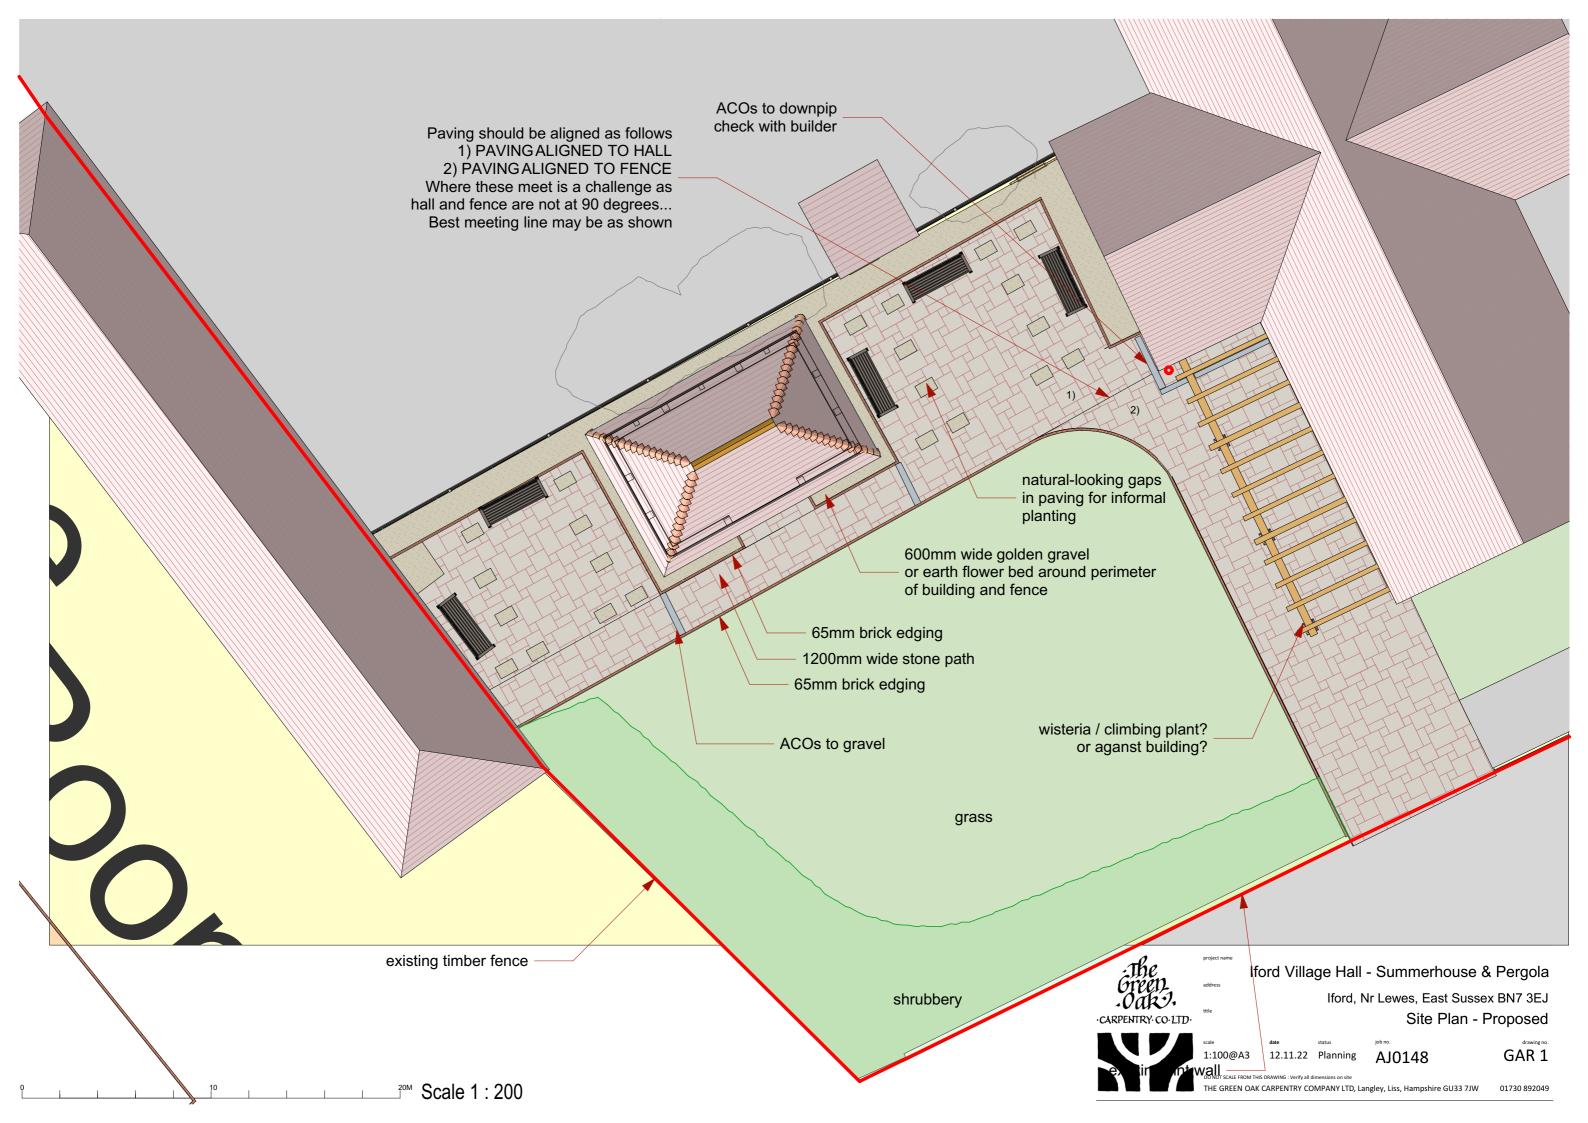

garden view 1



rroject name address tile scale date status job no. 1:2@A3 12.11.22 Planning AJ0148 GAR 2

DO NOT SCALE FROM THIS DRAWING : Verify all dimensions on site THE GREEN OAK CARPENTRY COMPANY LTD, Langley, Liss, Hampshire GU33 7JW





project name Iford Village Hall - Summerhouse & Pergola address Iford, Nr Lewes, East Sussex BN7 3EJ title scale date status job no. drawing no. 1:2@A3 12.11.22 Planning AJ0148 GAR 3 DO NOT SCALE FROM THIS DRAWING : Verify all dimensions on site

DO NOT SCALE FROM THIS DRAWING : Verify all dimensions on site THE GREEN OAK CARPENTRY COMPANY LTD, Langley, Liss, Hampshire GU33 7JW





scale date status job no. drawing no. 1:2@A3 12.11.22 Planning AJ0148 GAR 4

DO NOT SCALE FROM THIS DRAWING : Verify all dimensions on site THE GREEN OAK CARPENTRY