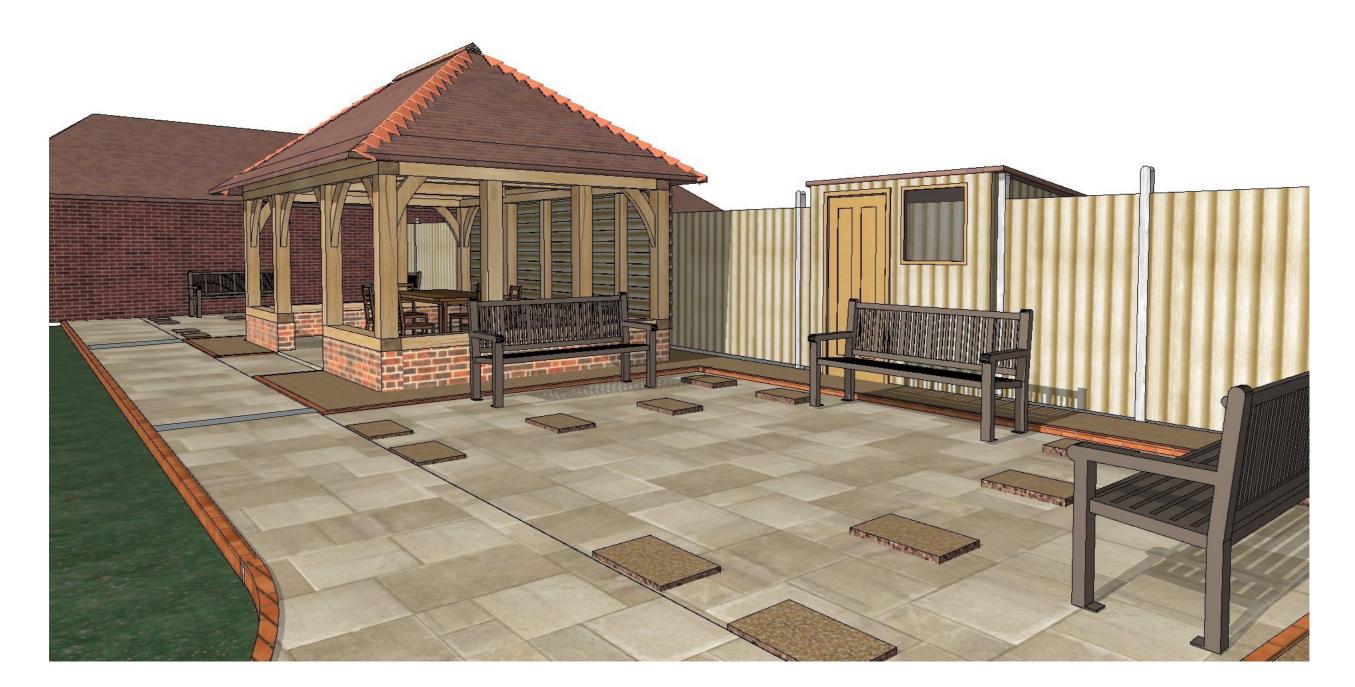

garden view 1



rroject name address tile scale date status job no. 1:2@A3 12.11.22 Planning AJ0148 GAR 2

DO NOT SCALE FROM THIS DRAWING : Verify all dimensions on site THE GREEN OAK CARPENTRY COMPANY LTD, Langley, Liss, Hampshire GU33 7JW





project name Iford Village Hall - Summerhouse & Pergola address Iford, Nr Lewes, East Sussex BN7 3EJ title scale date status job no. drawing no. 1:2@A3 12.11.22 Planning AJ0148 GAR 3 DO NOT SCALE FROM THIS DRAWING : Verify all dimensions on site

DO NOT SCALE FROM THIS DRAWING : Verify all dimensions on site THE GREEN OAK CARPENTRY COMPANY LTD, Langley, Liss, Hampshire GU33 7JW





scale date status job no. drawing no. 1:2@A3 12.11.22 Planning AJ0148 GAR 4

DO NOT SCALE FROM THIS DRAWING : Verify all dimensions on site THE GREEN OAK CARPENTRY COMPANY LTD, Langley, Liss, Hampshire GU33 7JW





rroject name address tite scale 1:2@A3 Iford Village Hall - Summerhouse & Pergola Iford, Nr Lewes, East Sussex BN7 3EJ view scale 1:2.01.122 Planning AJ0148 GAR 5

DO NOT SCALE FROM THIS DRAWING : Verify all dimensions on site THE GREEN OAK CARPENTRY COMPANY LTD, Langley, Liss, Hampshire GU33 7JW





project name address tite scale 1:2@A3 Iford Village Hall - Summerhouse & Pergola Iford, Nr Lewes, East Sussex BN7 3EJ view pobno. AJ0148 GAR 6

DO NOT SCALE FROM THIS DRAWING : Verify all dimensions on site THE GREEN OAK CARPENTRY COMPANY LTD, Langley, Liss, Hampshire GU33 7J