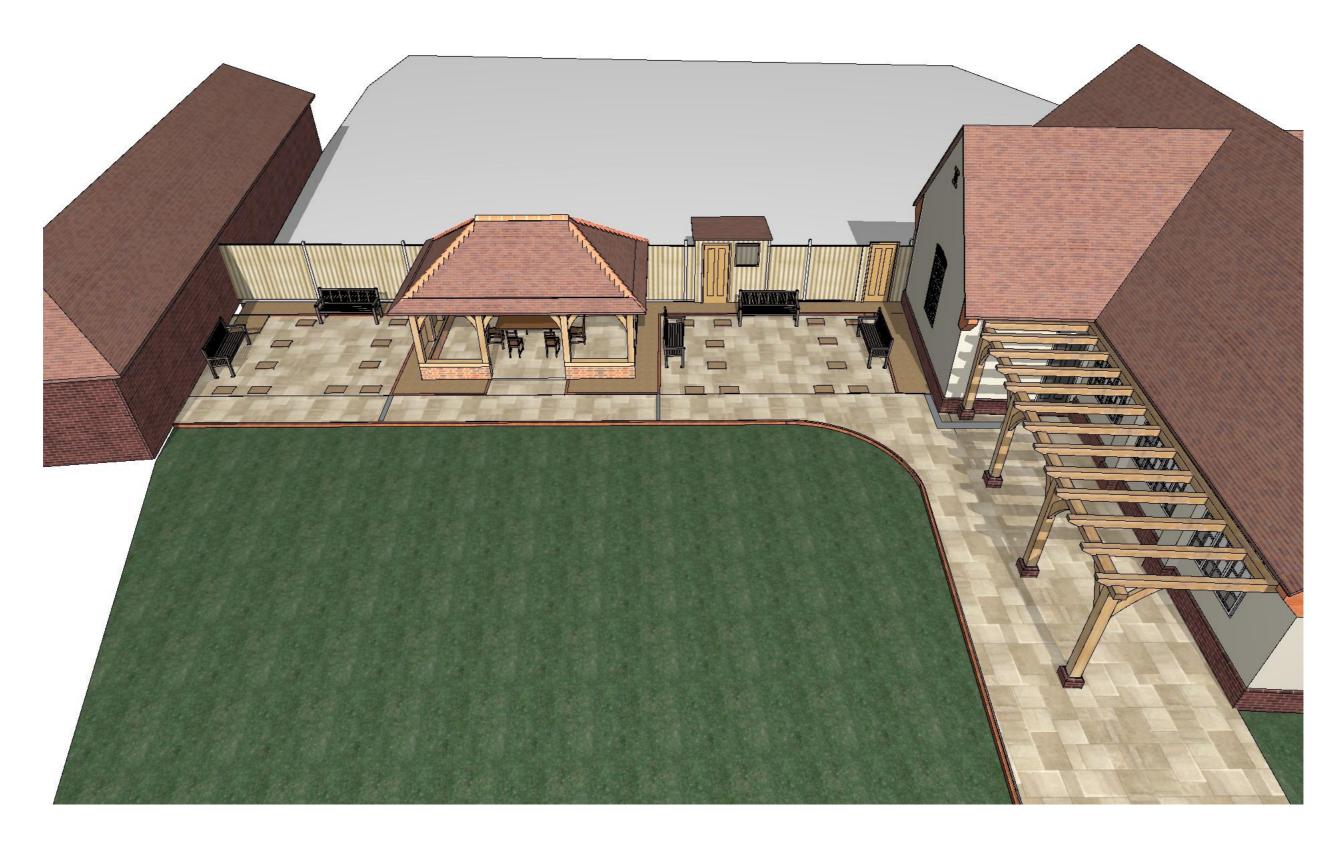

garden view 1



rroject name address tile scale date status job no. 1:2@A3 12.11.22 Planning AJ0148 GAR 2

DO NOT SCALE FROM THIS DRAWING : Verify all dimensions on site THE GREEN OAK CARPENTRY COMPANY LTD, Langley, Liss, Hampshire GU33 7JW





project name Iford Village Hall - Summerhouse & Pergola address Iford, Nr Lewes, East Sussex BN7 3EJ title scale date status job no. drawing no. 1:2@A3 12.11.22 Planning AJ0148 GAR 3 DO NOT SCALE FROM THIS DRAWING : Verify all dimensions on site

DO NOT SCALE FROM THIS DRAWING : Verify all dimensions on site THE GREEN OAK CARPENTRY COMPANY LTD, Langley, Liss, Hampshire GU33 7JW





scale date status job no. drawing no. 1:2@A3 12.11.22 Planning AJ0148 GAR 4

DO NOT SCALE FROM THIS DRAWING : Verify all dimensions on site THE GREEN OAK CARPENTRY C