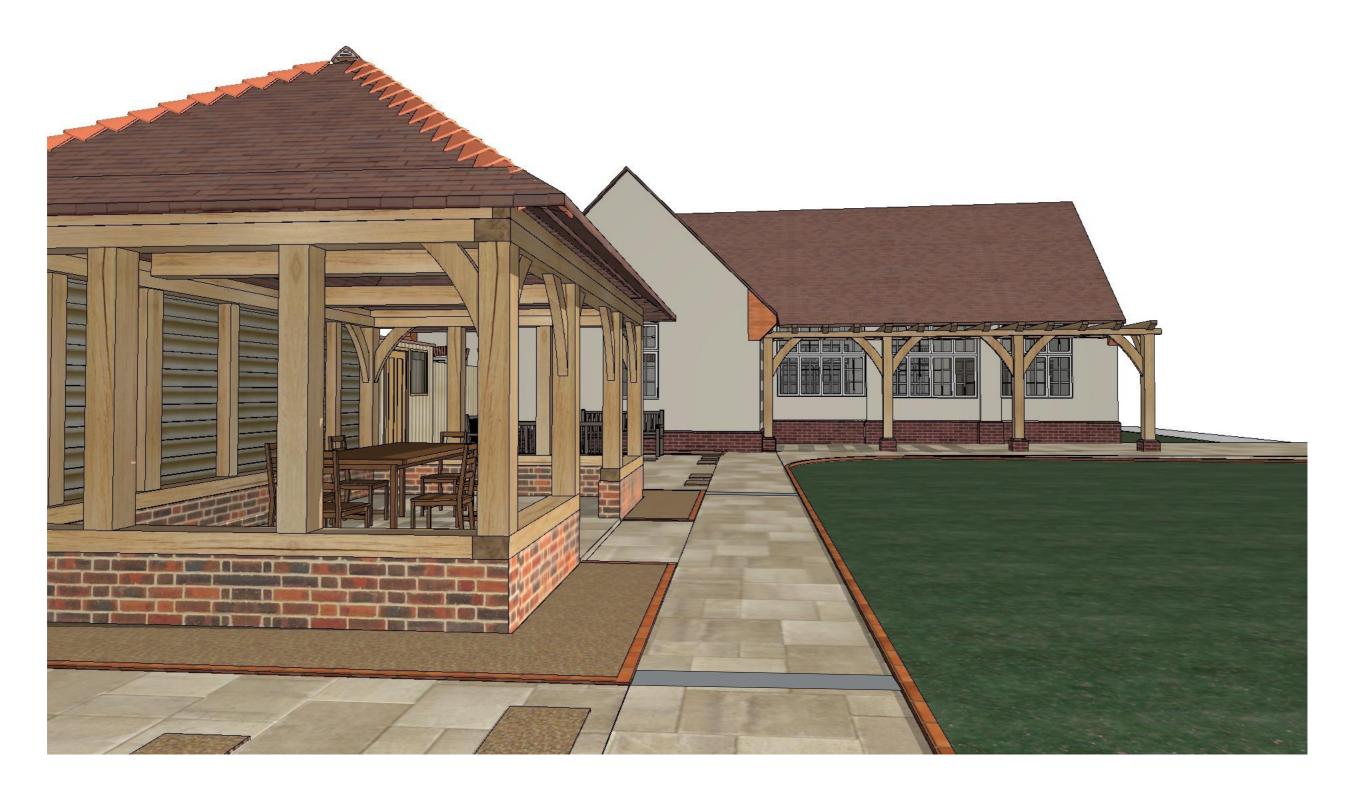

garden view 1



rroject name address tile scale date status job no. 1:2@A3 12.11.22 Planning AJ0148 GAR 2

DO NOT SCALE FROM THIS DRAWING : Verify all dimensions on site THE GREEN OAK CARPENTRY COMPANY LTD, Langley, Liss, Hampshire GU33 7JW





project name Iford Village Hall - Summerhouse & Pergola address Iford, Nr Lewes, East Sussex BN7 3EJ title scale date status job no. drawing no. 1:2@A3 12.11.22 Planning AJ0148 GAR 3 DO NOT SCALE FROM THIS DRAWING : Verify all dimensions on site

DO NOT SCALE FROM THIS DRAWING : Verify all dimensions on site THE GREEN OAK CARPENTRY COMPANY LTD, Langley, Liss, Hampshire GU33 7JW





scale date status job no. drawing no. 1:2@A3 12.11.22 Planning AJ0148 GAR 4

DO NOT SCALE FROM THIS DRAWING : Verify all dimensions on site THE GREEN OAK CARPENTRY COMPANY LTD, Langley, Liss, Hampshire GU33 7JW





rroject name address tite scale 1:2@A3 Iford Village Hall - Summerhouse & Pergola Iford, Nr Lewes, East Sussex BN7 3EJ view scale 1:2.01.122 Planning AJ0148 GAR 5

DO NOT SCALE FROM THIS DRAWING