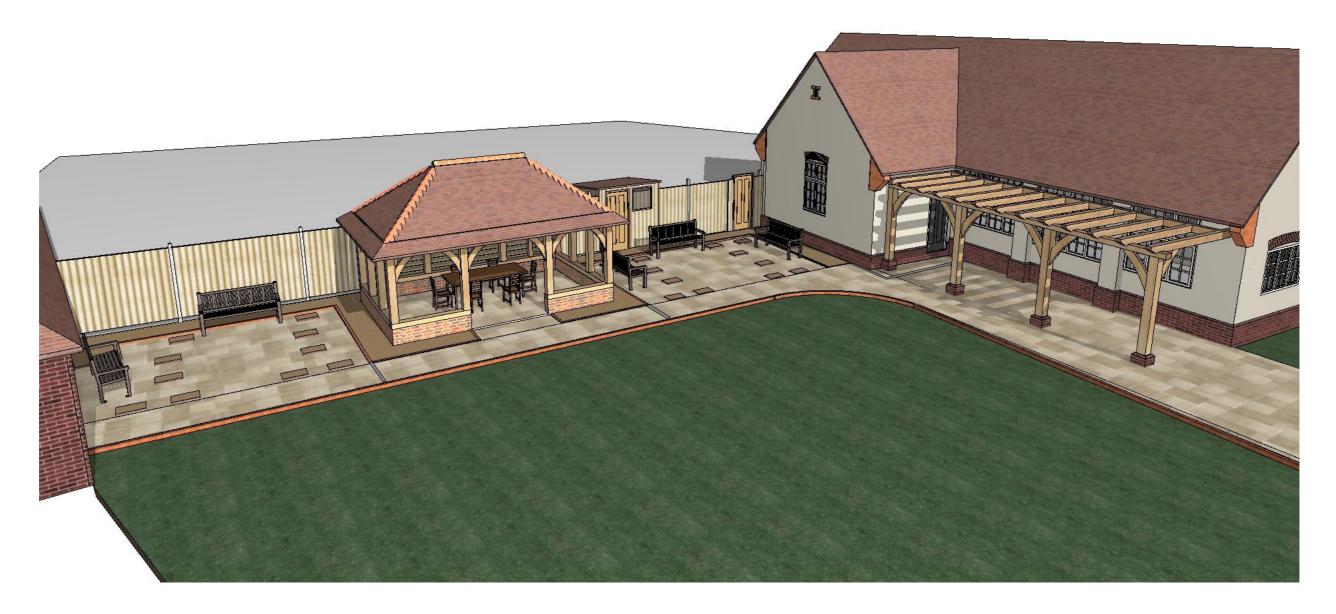

garden view 1

rroject name address tile scale date status job no. 1:2@A3 12.11.22 Planning AJ0148 GAR 2

DO NOT SCALE FROM THIS DRAWING : Verify all dimensions on site THE GREEN OAK CARPENTRY COMPANY LTD, Langley, Liss, Hampshire GU33 7JW

project name Iford Village Hall - Summerhouse & Pergola address Iford, Nr Lewes, East Sussex BN7 3EJ title scale date status job no. drawing no. 1:2@A3 12.11.22 Planning AJ0148 GAR 3 DO NOT SCALE FROM THIS DRAWING : Verify all dimensions on site